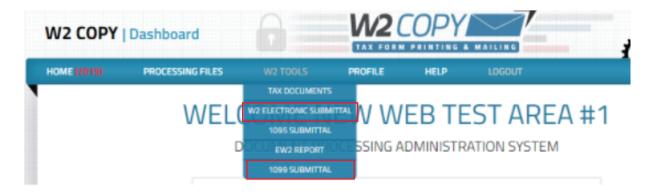

## ELECTRONIC W2 +1099 FEDERAL FILING SUBMISSION VERIFICATION

- **1.** Go to <u>www.w2copy.com</u> with your company code with a secure password and current year.
- 2. Navigate to W2 Tools > Choose W2 Electronic Submittal or 1099 Submittal

**3.** Each code with uploaded files will show on the list along with the corresponding EIN and the status of the submission.

\*If there are any FEINs missing from the list, please contact us immediately.