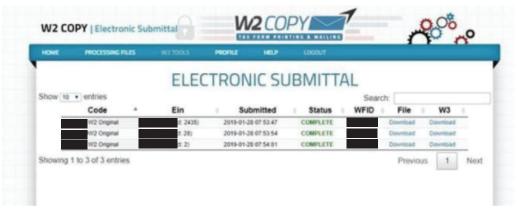

**3.** Each code with uploaded files will show on the list along with the corresponding EIN and the status of the submission.

\*If there are any FEINs missing from the list, please contact us immediately.

You can also download a copy of the submission or a W3 for your records by clicking on the download links. These are found on the right hand side of the screen for each EIN.

Once you have reviewed and verified that all EINs have been submitted, please respond to <u>w2processing@thesolvgroup.com</u> that all the EINs are complete.